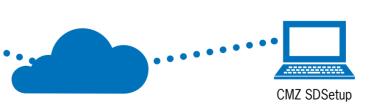

#### cBOX + CLOUD

When you are not on site, worldwide, you can access your devices through the cloud. You can easily control your machine, for instance:

- remote assistance
- real-time maintenance
- drives monitoring
- debugging
- energy monitoring
- data collection

cBOX cloud