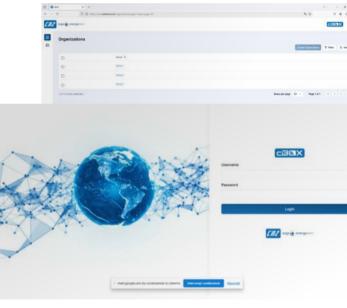

# CONNECTIVITY BOX **cBOX** REMOTE ACCESS TO YOUR DRIVES!

#### cBOX + CLOUD

When you are not on site, worldwide, you can access your devices through the cloud. You can easily control your machine, for instance:

- remote assistance
- real-time maintenance
- drives monitoring
- debugging
- energy monitoring
- data collection

cBOX cloud