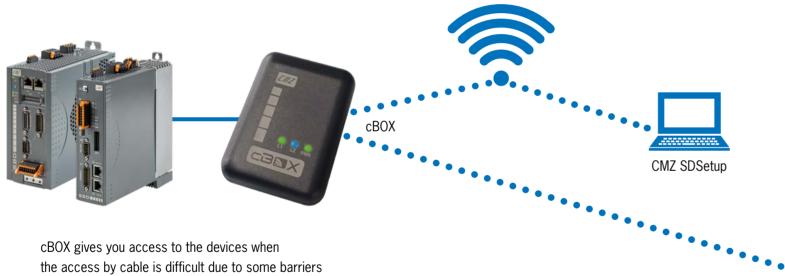

### **LOCAL GATEWAY USB to WI-FI**

between the PC and the devices, for instance:

- closed cabinets
- devices mounted in moving sections of the machine